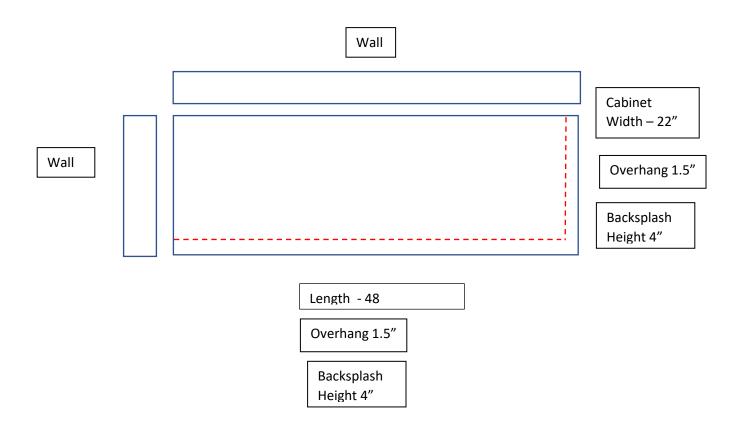

To determine the size remnant you need, you will need to know the following:

- 1. Measure the space between walls or wall to edge of cabinet.
- You will then need to add the appropriate overhangs to the exposed sides of the cabinet. (If you have inset cabinet doors, standard 3/4" and if you have overlay doors standard is 1 ½")
- 3. Next, you will need to decide on back splash, choose you back splash height and the number of walls you wish to cover.
- 4. Now, you will want to add these dimensions together into one rectangle to determine the minimum size remnant you will need. When you search for remnants, you will notice each remnant has dimensions listed.
- 5. For the drawing below, we will need a remnant that is 53.5" X 27.5"